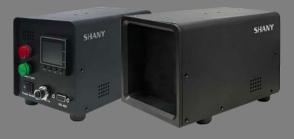

Since the outbreak of COVID-19, SHANY quickly applies AI and deep learning know-how on software and hardware for thermal rapid fever screening of human body. The accuracy of measurement is a key parameter in measuring the efficiency of detection of people with elevated temperature. Shany STB-10A has been specially design for this purpose. The STB-10A provides a real time reference point to the thermal camera, thus avoiding any error temperature reading no matter the environment conditions of the thermal camera. To do this, the STB-10A is placed with the camera's field of view and serves as a reference point.

| Emissive Surface                              | 100 x 100 mm                                  |
|-----------------------------------------------|-----------------------------------------------|
| Temperature Range                             | Environment Temperature +20 ~ 50 $^{\circ}$ C |
| Display Resolution                            | 0.01 °C                                       |
| Emissivity Greater<br>Than                    | 0.96 ± 0.02                                   |
| Stability                                     | ± 0.1° C                                      |
| Radiance<br>Temperature<br>Expand Uncertainty | $\pm~0.25^{\circ}C$ Between 33° C and 40° C   |
| Temperature Stable<br>Maintenance Time        | > 60 Minutes                                  |
| Heating Time                                  | < 10 Minutes                                  |
| Power Supply                                  | DC12V                                         |
| Power Consumption                             | 3A                                            |
| Dimension                                     | 195 x 120 x 125 mm ( L x W x H)               |
| Weight                                        | 1.5 KGs                                       |
|                                               |                                               |